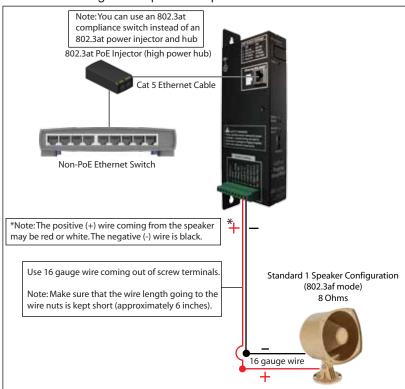

| 2.5 lbs. (1.14 kg.)                                                                                                                         |
| Warranty                          | 2 Years Limited                                                                                                                             |
| Boxed Weight                      | 2.8 lbs.                                                                                                                                    |
| Part Number                       | 011068                                                                                                                                      |



## Mini Horn Loudspeaker





## Mini Horn Loudspeaker

### Using the Amplified Outputs - Low Power Mode



### Using the Amplified Outputs - High Power Mode