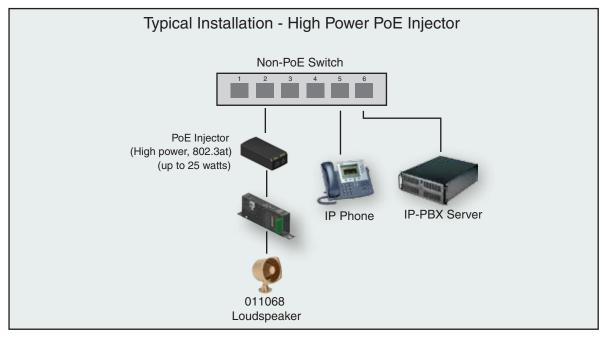

|
| Net Weight                        | 2.5 lbs. (1.14 kg.)                                                                                                                         |
| Warranty                          | 2 Years Limited                                                                                                                             |
| Boxed Weight                      | 2.8 lbs.                                                                                                                                    |
| Part Number                       | 011068                                                                                                                                      |



## Mini Horn Loudspeaker





## Mini Horn Loudspeaker

### Using the Amplified Outputs - Low Power Mode



### Using the Amplified Outputs - High Power Mode