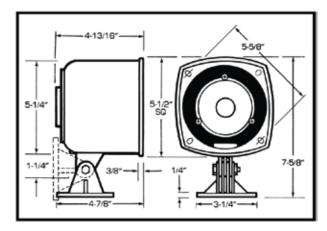

#### **Dimensions**

| Specifications                    |                                                                                                                                             |
|-----------------------------------|---------------------------------------------------------------------------------------------------------------------------------------------|
| Input Impedance                   | 8 ohms nominal                                                                                                                              |
| Power Handling                    | 40 watts continuous duty                                                                                                                    |
| Frequency Range                   | 700-6500 Hz (±3 dB)                                                                                                                         |
| (On Axis)                         | 500-7000 Hz (±6 dB)                                                                                                                         |
| Sound Pressure Level (At 1 meter) | 1 watt, 500 -5000 Hz, averaged; 107 dB                                                                                                      |
| ,                                 | 1 watt, 1 octave at 2 kHz, averaged; 108 dB                                                                                                 |
|                                   | 40 watts, 1 octave at 2 kHz, averaged; 123 dB                                                                                               |
| Mounting Provisions               | Adjustable base has four slots on 2-3/4 diameter for #8 screws.  Horn flange has 4 holes on 5-5/8 diameter (4 squarepattern) for #8 screws. |
| IP Rating                         | IP54                                                                                                                                        |
| Operating Temperature             | -30 F to 160 F (-34 C to 71 C)                                                                                                              |
| Dimensions                        | 7 .6" H x 5.5" W x 4.8" D                                                                                                                   |
| Net Weight                        | 2.5 lbs. (1.14 kg.)                                                                                                                         |
| Warranty                          | 2 Years Limited                                                                                                                             |
| Boxed Weight                      | 2.8 lbs.                                                                                                                                    |
| Part Number                       | 011068                                                                                                                                      |