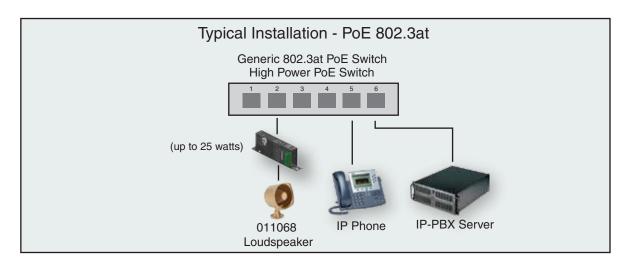

|
| Net Weight                        | 2.5 lbs. (1.14 kg.)                                                                                                                         |
| Warranty                          | 2 Years Limited                                                                                                                             |
| Boxed Weight                      | 2.8 lbs.                                                                                                                                    |
| Part Number                       | 011068                                                                                                                                      |



## Mini Horn Loudspeaker





## Mini Horn Loudspeaker

### Using the Amplified Outputs - Low Power Mode



### Using the Amplified Outputs - High Power Mode