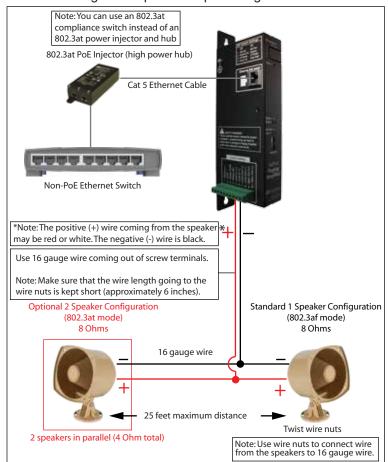

|
| Warranty                          | 2 Years Limited                                                                                                                             |
| Boxed Weight                      | 2.8 lbs.                                                                                                                                    |
| Part Number                       | 011068                                                                                                                                      |



## Mini Horn Loudspeaker





## Mini Horn Loudspeaker

### Using the Amplified Outputs - Low Power Mode



### Using the Amplified Outputs - High Power Mode