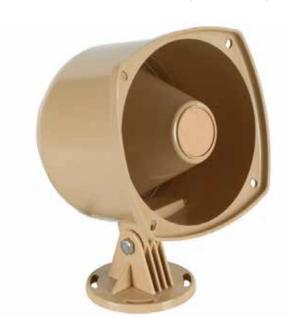

# Mini Horn Loudspeaker

#### **Features**

- A small re-entrant horn package with a powerful and efficient compression driver.
- Designed for good speech intelligibility.
- Rated at 40 watts continuous duty using a 1-1/2 diameter 8 or 45 ohm voice coil on a rugged phenolic diaphragm.
- A heat sink coupled to the driver dissipates heat to maintain efficiency and endurance.
- Weather and corrosion resistant design uses stainless fasteners. Plating on driver meets 96-hour salt spray test. Other parts are made of impact and UV resistant ABS.
- Adjustable mounting base will attach to a 3inch electrical box.
- Flange holes allow for recessed or concealed mounting.